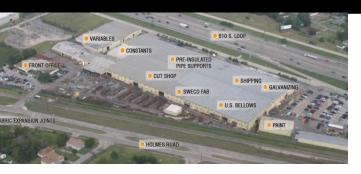

#### Main Production Facility

- 35 Acres / 450,000 sq. ft. shop
- Near Houston's Port

We welcome all to tour our facility!

**CNC Plasma Machines** 

**Automated Processes** 

**Rolls & Presses** 

**High Tech Saws** 